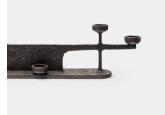

## Refractory



Shown in Otter Bronze

## **8. SLP.CNH.02**

Specifications

| Dimensions | in   | cm   |
|------------|------|------|
| Length     | 22.5 | 57.2 |
| Width      | 5.5  | 14   |
| Height     | 6.5  | 16.5 |

Weight 15.6 lbs

## **Materials and Finishes**

Cast Bronze available in Collection Bronze Patinas

Accommodates taper candles or 1.5" tea light candles

## Sloop Candle Holder No. 2

Sloop is a fleet of cast bronze candle holding vessels of linear and fluid silhouettes in which candlelight skims the crests of sculptural texture.

Inspired by ancient ceremonies, Sloop recalls floating tributes to fallen, transcending warriors.

Sloop No. 2 holds five tea lights or taper candles.







Detail at right: Polished bronze (above) Otter bronze (below)