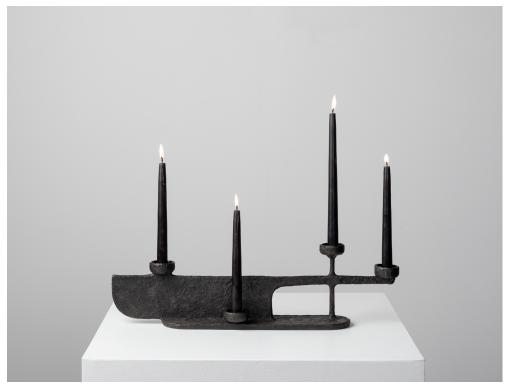

## Sloop Candle Holder No. 2

Sloop is a fleet of cast bronze candle holding vessels of linear and fluid silhouettes in which candlelight skims the crests of sculptural texture.

Inspired by ancient ceremonies, Sloop recalls floating tributes to fallen, transcending warriors.

Sloop No. 2 holds five tea lights or taper candles.

Detail at right: Polished bronze (above) Otter bronze (below)

## Refractory

Shown in Otter Bronze