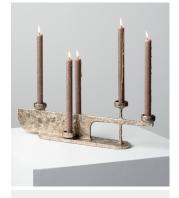

Sloop No. 2 holds five tea lights or taper candles.

Detail at right: Polished bronze (above) Otter bronze (below)