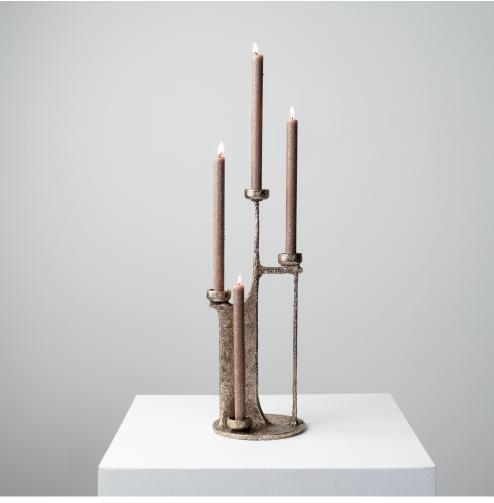

## **Sloop Candle Holder No. 3**

Sloop is a fleet of cast bronze candle holding vessels of linear and fluid silhouettes in which candlelight skims the crests of sculptural toyture.

Inspired by ancient ceremonies, Sloop recalls floating tributes to fallen, transcending warriors.

Sloop No. 3 holds five tea lights or taper candles.

Detail at right: Otter bronze (above) Natural bronze (below)

## **Materials and Finishes**

Cast Bronze available in Collection Bronze Patinas

Accommodates taper candles or 1.5" tea light candles

Shown in Polished Bronze