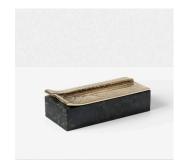

Detail at right: shown in Trailhead cast mineral and Polished bronze (above) Trailhead cast mineral and Otter bronze (below)