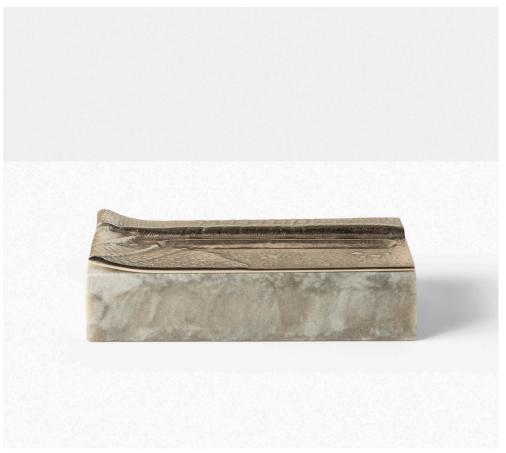

## **Materials and Finishes**

Cast bronze available in Collection bronze patinas except Muslin

Cast mineral available in Collection cast mineral colors

Shown in Moonscape cast mineral with Polished bronze

## Cofre Box No. 2

A blend of materiality in cast mineral and cast bronze, the Cofre series is a nod to holding treasure as well as to rituals, both commonplace and ceremonial.

Cofre Box No. 2 is a cast mineral vessel with a cast bronze lid of armadillo motif. While scaled to hold a pen, it serves as a vessel for any purpose.