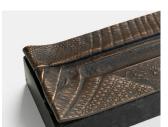

Detail at right: shown in Trailhead cast mineral and Polished bronze (above) Trailhead cast mineral and Otter bronze (below)