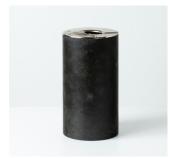

## **Cofre Vessel No. 1**

A blend of materiality in cast mineral and cast bronze, the Cofre series is a nod to holding treasure as well as to rituals, both commonplace and ceremonial.

Cofre Vessel No. 1 is a cylindrical cast mineral vase with a cast bronze lid of armadillo motif. The three lid options include sculptural closed, open void for supporting tall arrangements, and flower frog.

Detail at right: shown in Andalusian cast mineral with Polished bronze (above) Trailhead Cast Mineral and Polished Bronze (below)