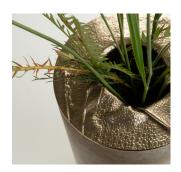

Detail at right: shown in Andalusian cast mineral with Polished bronze (above) Trailhead Cast Mineral and Polished Bronze (below)