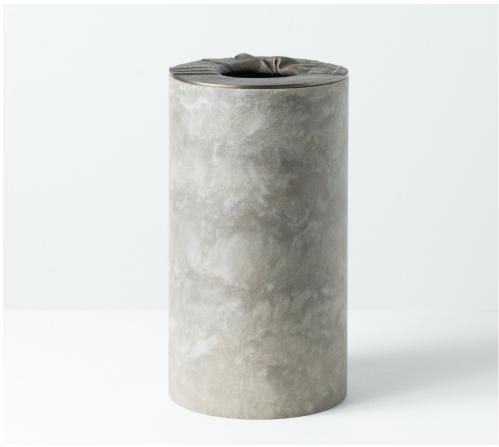

## **Cofre Vessel No. 1**

A blend of materiality in cast mineral and cast bronze, the Cofre series is a nod to holding treasure as well as to rituals, both commonplace and ceremonial.

Cofre Vessel No. 1 is a cylindrical cast mineral vase with a cast bronze lid of armadillo motif. The three lid options include sculptural closed, open void for supporting tall arrangements, and flower frog.

## **Materials and Finishes**

Cast bronze available in Collection bronze patinas except Muslin

Cast mineral available in Collection cast mineral colors

Shown in Moonscape cast mineral with Cinder bronze