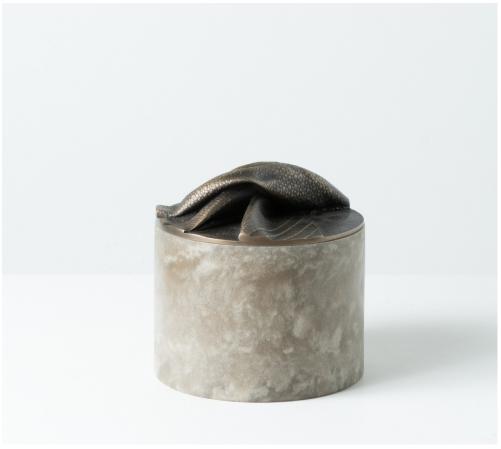

## **Materials and Finishes**

Cast bronze available in Collection bronze patinas except Muslin

Cast mineral available in Collection cast mineral colors

Shown in Moonscape cast mineral with Cinder bronze

## **Cofre Vessel No. 2**

A blend of materiality in cast mineral and cast bronze, the Cofre series is a nod to holding treasure as well as to rituals, both commonplace and ceremonial.

Cofre Vessel No. 1 is a cylindrical cast mineral vase with a cast bronze lid of armadillo motif. The three lid options include sculptural closed, open void for supporting tall arrangements, and flower frog.