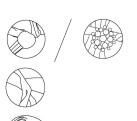

## **Cofre Vessel No. 2**

A blend of materiality in cast mineral and cast bronze, the Cofre series is a nod to holding treasure as well as to rituals, both commonplace and ceremonial.

Cofre Vessel No. 1 is a cylindrical cast mineral vase with a cast bronze lid of armadillo motif. The three lid options include sculptural closed, open void for supporting tall arrangements, and flower frog.