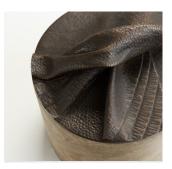

## **Cofre Vessel No. 2**

A blend of materiality in cast mineral and cast bronze, the Cofre series is a nod to holding treasure as well as to rituals, both commonplace and ceremonial.

Cofre Vessel No. 1 is a cylindrical cast mineral vase with a cast bronze lid of armadillo motif. The three lid options include sculptural closed, open void for supporting tall arrangements, and flower frog.

Detail at right: shown in Savanna cast mineral with Otter bronze (above) Savanna cast mineral and Polished bronze (below)