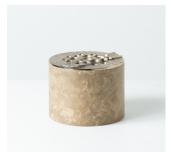

## **Cofre Vessel No. 2**

A blend of materiality in cast mineral and cast bronze, the Cofre series is a nod to holding treasure as well as to rituals, both commonplace and ceremonial.

Cofre Vessel No. 1 is a cylindrical cast mineral vase with a cast bronze lid of armadillo motif. The three lid options include sculptural closed, open void for supporting tall arrangements, and flower frog.

Detail at right: shown in Savanna cast mineral with Otter bronze (above) Savanna cast mineral and Polished bronze (below)