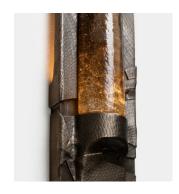

### **Isthmus Sconce**

An isthmus is a narrow piece of land connecting two larger areas across an expanse of water. This delicate separation is the spirit of the lsthmus series.

The cast glass lens of the Isthmus Sconce is cradled by a monumental cast bronze encasement. Through moulding techniques, the form is wrapped in a likeness of both the outside and inside surface of an armadillo's armor. An upward band of light illuminates the wall from behind.

#### **Materials and Finishes**

Cast Bronze available in Collection Bronze Patinas except Muslin

Cast Glass Lens available in Clear and Suede Hand Polished or Cast Texture