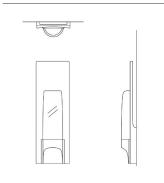

## **U. IST.SCN.01**

Specifications

| Dimensions | in  | cm   |
|------------|-----|------|
| Width      | 6.5 | 16.5 |
| Depth      | 3   | 7.5  |
| Height     | 20  | 51   |

Weight 33 lbs