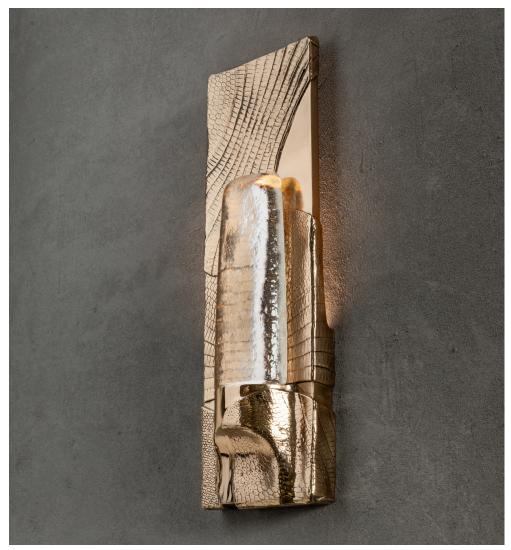

### **Isthmus Sconce**

An isthmus is a narrow piece of land connecting two larger areas across an expanse of water. This delicate separation is the spirit of the lsthmus series.

The cast glass lens of the Isthmus Sconce is cradled by a monumental cast bronze encasement. Through moulding techniques, the form is wrapped in a likeness of both the outside and inside surface of an armadillo's armor. An upward band of light illuminates the wall from behind.

## **U. IST.SCN.01**

Specifications

| Dimensions | in  | cm   |
|------------|-----|------|
| Width      | 6.5 | 16.5 |
| Depth      | 3   | 7.5  |
| Height     | 20  | 51   |

Weight 33 lbs

#### **Materials and Finishes**

Cast Bronze available in Collection Bronze Patinas except Muslin

Cast Glass Lens available in Clear and Suede Hand Polished or Cast Texture