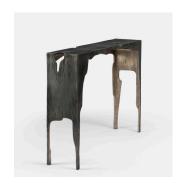

Detail at right: Shown in Silver Dollar patina with contrasting burnished bronze interior