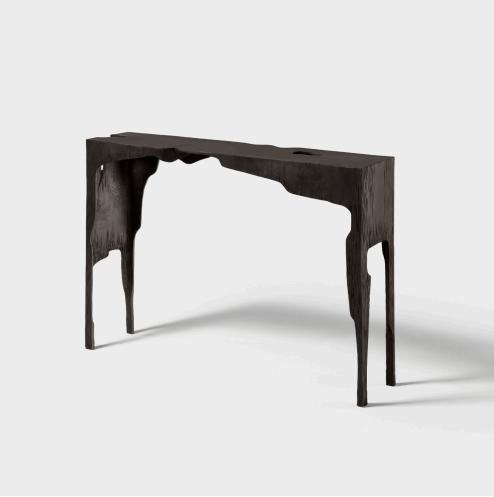

## **Loma Console**

The Loma Console is a sculptural table cast in bronze. With diverse form features on every side, it can be oriented in any fashion, serving as a canvas to explore time-evolving patinations.

## **Materials and Finishes**

Available in Collection Bronze Patinas except Muslin and Polished

Contrasting burnished bronze interior may be specified

Shown in Jet Black patina

## **Y. LOM.CNS.01**

Specifications

| Dimensions | in    | cm  |
|------------|-------|-----|
| Length     | 44.75 | 114 |
| Width      | 9.75  | 25  |
| Height     | 31.75 | 81  |

Weight 260 lbs