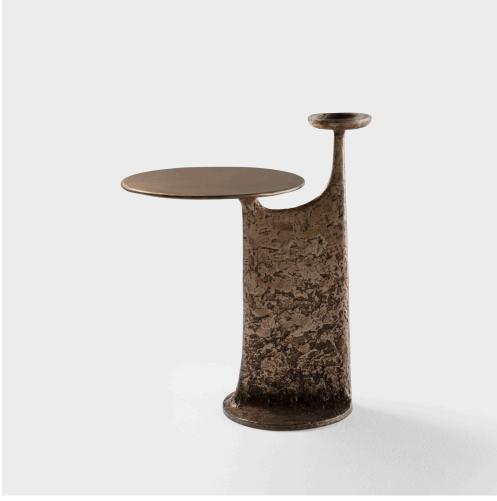

## **Tallow Drink Table**

Tallow is a series of surface explorations informed by periodic and gradual erosion. Verticality blends into a range of plateaus, suggesting playful functions and relationships. A dual top, cast bronze table with eroded, sculptural clay texture.

## **੪.TLW.DRK.01**

Specifications

| Dimensions         | in    | cm   |
|--------------------|-------|------|
| Length             | 20.25 | 51.5 |
| Width              | 15    | 38   |
| Upper top diameter | 5     | 12.5 |
| Lower top height   | 19.5  | 49.5 |
| Lower top diameter | 15    | 38   |
| Height             | 24.25 | 61.5 |

## **Materials and Finishes**

Available in Collection Bronze Patinas except Muslin

Shown in Natural Bronze