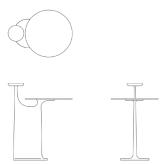

## **੪.TLW.DRK.01**

Specifications

| Dimensions         | in    | cm   |
|--------------------|-------|------|
| Length             | 20.25 | 51.5 |
| Width              | 15    | 38   |
| Upper top diameter | 5     | 12.5 |
| Lower top height   | 19.5  | 49.5 |
| Lower top diameter | 15    | 38   |
| Height             | 24.25 | 61.5 |