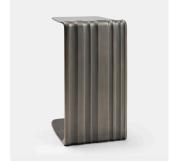

The Tributary Sofa Table is a cast bronze functional sculpture.

Details at right: shown in Cinder (above) and Silver Dollar (below)

This document and the intellectual property contained in the document are the sole property of Arden Road LLC, dba Refractory, and may not be reproduced or transferred without written permission by same. @ Refractory 2024 v07.0174

## Materials and Finishes

Available in Collection Bronze Patinas except Muslin

Shown in Cinder Bronze with Natural Bronze surfaces