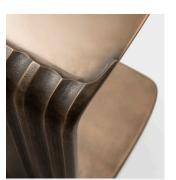

The Tributary Sofa Table is a cast bronze functional sculpture.

Details at right: shown in Cinder (above) and Silver Dollar (below)

This document and the intellectual property contained in the document are the sole property of Arden Road LLC, dba Refractory, and may not be reproduced or transferred without written permission by same. @ Refractory 2024 v07.0174

## Materials and Finishes

Available in Collection Bronze Patinas except Muslin

Shown in Cinder Bronze with Natural Bronze surfaces