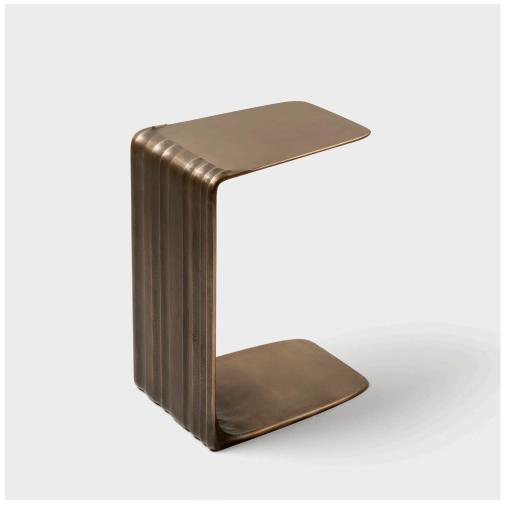

## **Tributary Sofa Table**

The Tributary motif is about headwaters and braided streams and also about the nature of tribute - the channeling of materials and processes into something contributory. The works are anchoring, monumental, and express movement between elements both navigable and rough, high plateaus and shallow estuaries.

The Tributary Sofa Table is a cast bronze functional sculpture.

Details at right: shown in Cinder (above) and Silver Dollar (below)

This document and the intellectual property contained in the document are the sole property of Arden Road LLC, dba Refractory, and may not be reproduced or transferred without written permission by same. @ Refractory 2024 v07.0174

## Materials and Finishes

Available in Collection Bronze Patinas except Muslin

Shown in Cinder Bronze with Natural Bronze surfaces